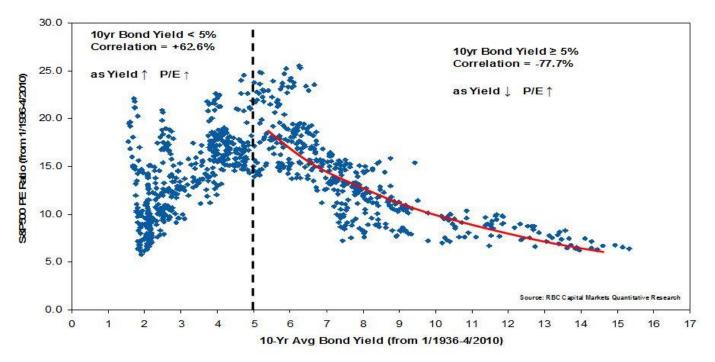

## Low Bond Yields Are Not Deterministic of High P/E Multiples

<u>Listen</u> as President and Co-CIO, Kim Shannon, explains the relationship between bond yields and P/E multiples.

S&P 500 P/E Ratios and 10-Year Average Bond Yields

Source: RBC Capital Markets.